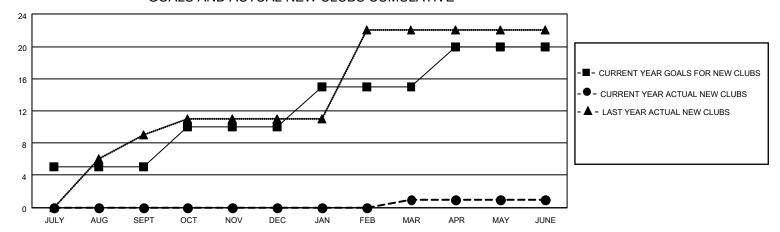

## GOALS AND ACTUAL NEW CLUBS CUMULATIVE

## MONTHLY MEMBERSHIP PROGRESS REPORT

LOCATION INDIA District 3233G1 Results as of: 6/30/2023

| Clubs         |               |             |               | Members               |                         |                         |                                                    |
|---------------|---------------|-------------|---------------|-----------------------|-------------------------|-------------------------|----------------------------------------------------|
|               | RESULTS FOR   | R 2022-2023 |               | RESULTS FOR 2022-2023 |                         |                         |                                                    |
| QUARTER       | NEW CLUB GOAL | NEW CLUBS   | DROPPED CLUBS | QUARTER MEM           | IBER GROWTH NET<br>GOAL | MEMBER GROWTH<br>ACTUAL | DROPPED<br>MEMBERS ACTUAL<br>(including transfers) |
| JULY/AUG/SEPT | 5             | 0           | 10            | JULY/AUG/SEPT         | 25                      | 65                      | 74                                                 |
| OCT/NOV/DEC   | 5             | 0           | 11            | OCT/NOV/DEC           | 25                      | 24                      | 329                                                |
| JAN/FEB/MAR   | 5             | 1           | 4             | JAN/FEB/MAR           | 25                      | 301                     | 21                                                 |
| APR/MAY/JUNE  | 5             | 0           | 3             | APR/MAY/JUNE          | 0                       | 188                     | 479                                                |