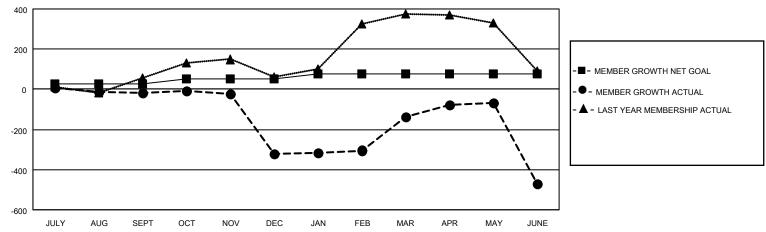

## GOALS AND ACTUAL MEMBERS CUMULATIVE

| DROPPED CLUBS: 28 |     | 110 CLUBS OF 201 ADDED 1 OR<br>MORE NEW MEMBERS | GENDER DISTRIBUTION                 |                |  |
|-------------------|-----|-------------------------------------------------|-------------------------------------|----------------|--|
|                   |     | WORL NEW WEINBERG                               | MALE                                | 2,023 (63.32%) |  |
|                   |     |                                                 | FEMALE                              | 1,172 (36.68%) |  |
| DROPPED MEMBERS   |     |                                                 | NON BINARY                          | 0 (0.00%)      |  |
|                   |     |                                                 | PREFER NOT TO ANSWER                | 0 (0.00%)      |  |
| DECEASED          | 10  |                                                 |                                     |                |  |
| CLUB CANCELLED    | 293 | CLICK HERE FOR CUMULATIVE                       | TOTAL FAMILY UNIT MEMBERS           | 1,448          |  |
| OTHER             | 600 | MEMBERSHIP DATA                                 |                                     |                |  |
| TOTAL             | 903 |                                                 | FAMILY MEMBERS PAYING HALF DUES 907 |                |  |
|                   |     |                                                 |                                     |                |  |

## MONTHLY MEMBERSHIP PROGRESS REPORT

LOCATION INDIA District 3233G1 Results as of: 6/30/2023

| Clubs         |               |             |               | Members               |                         |                         |                                                    |
|---------------|---------------|-------------|---------------|-----------------------|-------------------------|-------------------------|----------------------------------------------------|
|               | RESULTS FOR   | R 2022-2023 |               | RESULTS FOR 2022-2023 |                         |                         |                                                    |
| QUARTER       | NEW CLUB GOAL | NEW CLUBS   | DROPPED CLUBS | QUARTER MEM           | IBER GROWTH NET<br>GOAL | MEMBER GROWTH<br>ACTUAL | DROPPED<br>MEMBERS ACTUAL<br>(including transfers) |
| JULY/AUG/SEPT | 5             | 0           | 10            | JULY/AUG/SEPT         | 25                      | 65                      | 74                                                 |
| OCT/NOV/DEC   | 5             | 0           | 11            | OCT/NOV/DEC           | 25                      | 24                      | 329                                                |
| JAN/FEB/MAR   | 5             | 1           | 4             | JAN/FEB/MAR           | 25                      | 301                     | 21                                                 |
| APR/MAY/JUNE  | 5             | 0           | 3             | APR/MAY/JUNE          | 0                       | 188                     | 479                                                |